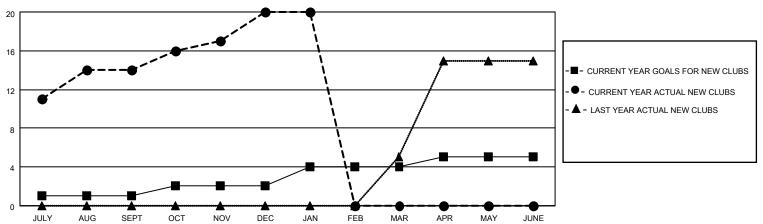

| 14          | 0             | JULY/AUG/SEPT         | 20                     | 354                     | 47                                                 |  |
| OCT/NOV/DEC   | 1             | 6           | 0             | OCT/NOV/DEC           | 20                     | 231                     | 29                                                 |  |
| JAN/FEB/MAR   | 2             | 0           | 0             | JAN/FEB/MAR           | 40                     | 15                      | 5                                                  |  |
| APR/MAY/JUNE  | 1             | 0           | 0             | APR/MAY/JUNE          | 20                     | 0                       | 0                                                  |  |

### GOALS AND ACTUAL NEW CLUBS CUMULATIVE



# GOALS AND ACTUAL MEMBERS CUMULATIVE



| DROPPED CLUBS: 0 |    | 51 CLUBS OF 141 ADDED 1 OR MORE NEW MEMBERS | GENDER DISTRIBUTION             |                |     |
|------------------|----|---------------------------------------------|---------------------------------|----------------|-----|
|                  |    | THE WINDER TO                               | MALE                            | 2,668 (81.52%) |     |
|                  |    |                                             | FEMALE                          | 605 (18.48%)   |     |
| DROPPED MEMBERS  |    |                                             |                                 | ,              |     |
| DECEASED         | 3  | CLICK HERE FOR CUMULATIVE                   | TOTAL FAMILY UNIT MEMBERS       |