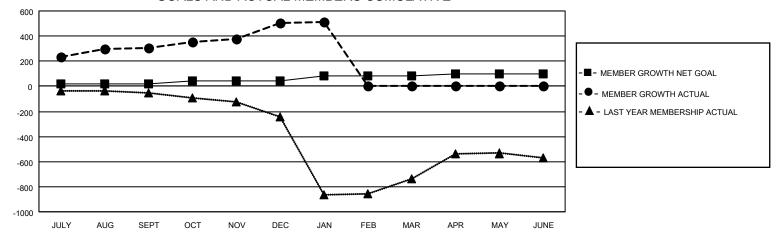

# GOALS AND ACTUAL MEMBERS CUMULATIVE

| DROPPED CLUBS: 0 |    | 51 CLUBS OF 141 ADDED 1 OR MORE NEW MEMBERS | GENDER DISTRIBUTION             |                |     |
|------------------|----|---------------------------------------------|---------------------------------|----------------|-----|
|                  |    | THE WINDER TO                               | MALE                            | 2,668 (81.52%) |     |
|                  |    |                                             | FEMALE                          | 605 (18.48%)   |     |
| DROPPED MEMBERS  |    |                                             |                                 | ,              |     |
| DECEASED         | 3  | CLICK HERE FOR CUMULATIVE                   | TOTAL FAMILY UNIT MEMBERS       |                | 868 |
| CLUB CANCELLED 0 |    | MEMBERSHIP DATA                             |                                 |                |     |
| OTHER            | 78 |                                             | FAMILY MEMBERS PAYING HALF DUES |                | 614 |
| TOTAL            | 81 |                                             | DOLO                            |                |     |